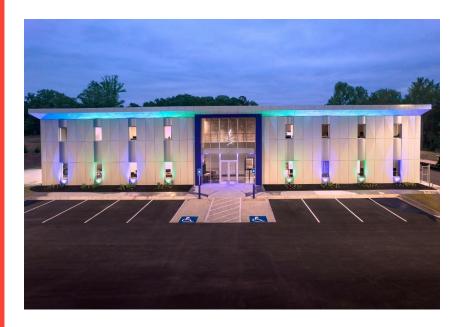

rt**

- Final color selection should be made from actual color chips.
- All products are available in smooth or embossed finish.
- Trim is available in all colors.
- Review the sample warranty for complete performance attributes and terms and conditions.

### **SIGNATURE® 300**

STANDARD COLORS



\*\* Minimum quantities and/or extended lead times required. Please inquire.



### SIGNATURE® 200 STANDARD COLORS

### Siliconized Polyester Polar White is a Straight Polyester.



# SIGNATURE® 300 METALLIC



COPPER METALLIC\*\* \* SILVER METALLIC \*
SR .46 SRI 51 SR .52 SRI 58

# \*\* Minimum quantities and/or extended lead times required. Please inquire.

Metallic coatings are directional. Panels and trim must be installed oriented in the same direction to prevent perceived shade variances.



### **DESIGNER® SERIES**



### SHADOWRIB™



### **NUWALL®**



#### FW-120





FW 120-1 (with Bead)