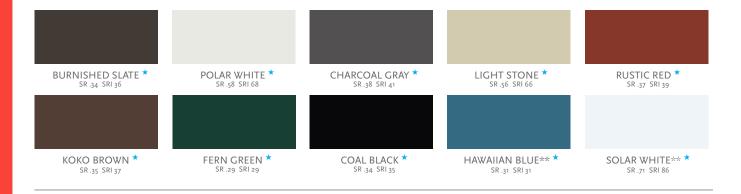

### SIGNATURE® 200 STANDARD COLORS

### Siliconized Polyester Polar White is a Straight Polyester.