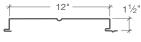

ts are available in smooth or embossed finish.
- Trim is available in all colors.
- Review the sample warranty for complete performance attributes and terms and conditions.

### **SIGNATURE® 300**

STANDARD COLORS



\*\* Minimum quantities and/or extended lead times required. Please inquire.



### SIGNATURE® 200 STANDARD COLORS

### Siliconized Polyester Polar White is a Straight Polyester.



# SIGNATURE® 300 METALLIC



COPPER METALLIC\*\* \* SILVER METALLIC \*
SR .46 SRI 51 SR .52 SRI 58

# \*\* Minimum quantities and/or extended lead times required. Please inquire.

Metallic coatings are directional. Panels and trim must be installed oriented in the same direction to prevent perceived shade variances.



### **DESIGNER® SERIES**



### SHADOWRIB™



### **NUWALL®**



#### FW-120





FW 120-1 (with Bead)