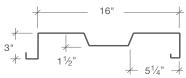

rom actual color chips.
- All products are available in smooth or embossed finish.
- Trim is available in all colors.
- Review the sample warranty for complete performance attributes and terms and conditions.

### **SIGNATURE® 300**

STANDARD COLORS



\*\* Minimum quantities and/or extended lead times required. Please inquire.



### SIGNATURE® 200 STANDARD COLORS

### Siliconized Polyester Polar White is a Straight Polyester.



# SIGNATURE® 300 METALLIC



COPPER METALLIC\*\* \* SILVER METALLIC \*
SR .46 SRI 51 SR .52 SRI 58

# \*\* Minimum quantities and/or extended lead times required. Please inquire.

Metallic coatings are directional. Panels and trim must be installed oriented in the same direction to prevent perceived shade variances.



### **DESIGNER® SERIES**



### SHADOWRIB™



### **NUWALL®**



#### FW-120





FW 120-1 (with Bead)