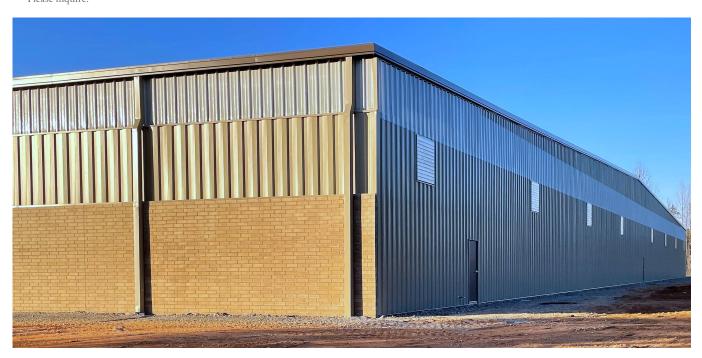

## ARCHITECTURAL WALL PANELS

### **Color Chart**

- Final color selection should be made from actual color chips.
- All products are available in smooth or embossed finish.
- Trim is available in all colors.
- Review the sample warranty for complete performance attributes and terms and conditions.

### **SIGNATURE® 300**

STANDARD COLORS



\*\* Minimum quantities and/or extended lead times required. Please inquire.



### SIGNATURE® 200 STANDARD COLORS

### Siliconized Polyester Polar White is a Straight Polyester.



# SIGNATURE® 300 METALLIC



COPPER METALLIC\*\* \* SILVER METALLIC \*
SR .46 SRI 51 SR .52 SRI 58

# \*\* Minimum quantities and/or extended lead times required. Please inquire.

Metallic coatings are directional. Panels and trim must be installed oriented in the same direction to prevent perceived shade variances.



### **DESIGNER® SERIES**



### SHADOWRIB™



### **NUWALL®**



#### FW-120





FW 120-1 (with Bead)