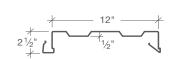

ips.
- All products are available in smooth or embossed finish.
- Trim is available in all colors.
- Review the sample warranty for complete performance attributes and terms and conditions.

### **SIGNATURE® 300**

STANDARD COLORS



\*\* Minimum quantities and/or extended lead times required. Please inquire.



### SIGNATURE® 200 STANDARD COLORS

### Siliconized Polyester Polar White is a Straight Polyester.



# SIGNATURE® 300 METALLIC



COPPER METALLIC\*\* \* SILVER METALLIC \*
SR .46 SRI 51 SR .52 SRI 58

# \*\* Minimum quantities and/or extended lead times required. Please inquire.

Metallic coatings are directional. Panels and trim must be installed oriented in the same direction to prevent perceived shade variances.



### **DESIGNER® SERIES**



### SHADOWRIB™



### **NUWALL®**



#### FW-120





FW 120-1 (with Bead)