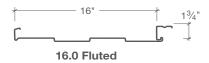

n should be made from actual color chips.
- All products are available in smooth or embossed finish.
- Trim is available in all colors.
- Review the sample warranty for complete performance attributes and terms and conditions.

### **SIGNATURE® 300**

STANDARD COLORS



\*\* Minimum quantities and/or extended lead times required. Please inquire.



### SIGNATURE® 200 STANDARD COLORS

### Siliconized Polyester Polar White is a Straight Polyester.



# SIGNATURE® 300 METALLIC



COPPER METALLIC\*\* \* SILVER METALLIC \*
SR .46 SRI 51 SR .52 SRI 58

# \*\* Minimum quantities and/or extended lead times required. Please inquire.

Metallic coatings are directional. Panels and trim must be installed oriented in the same direction to prevent perceived shade variances.



### **DESIGNER® SERIES**



### SHADOWRIB™



### **NUWALL®**



#### FW-120





FW 120-1 (with Bead)