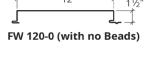

ucts are available in smooth or embossed finish.
- Trim is available in all colors.
- Review the sample warranty for complete performance attributes and terms and conditions.

### **SIGNATURE® 300**

STANDARD COLORS



\*\* Minimum quantities and/or extended lead times required. Please inquire.



### SIGNATURE® 200 STANDARD COLORS

### Siliconized Polyester Polar White is a Straight Polyester.



# SIGNATURE® 300 METALLIC



COPPER METALLIC\*\* \* SILVER METALLIC \*
SR .46 SRI 51 SR .52 SRI 58

# \*\* Minimum quantities and/or extended lead times required. Please inquire.

Metallic coatings are directional. Panels and trim must be installed oriented in the same direction to prevent perceived shade variances.



### **DESIGNER® SERIES**



### SHADOWRIB™



### **NUWALL®**



#### FW-120





FW 120-1 (with Bead)